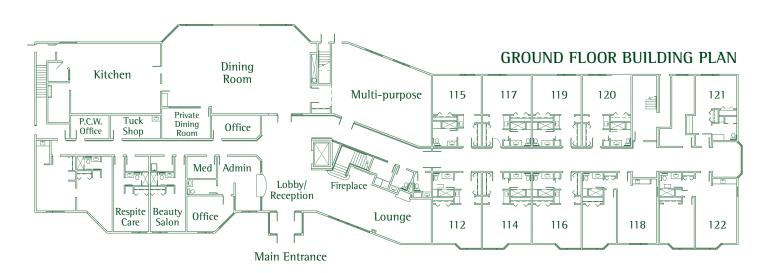

## **Gracious Surrounding**

All Berkeley residences are located within easy access of community services – from entertainment, libraries and parks to shopping areas.

The Berkeley Dartmouth has three floors of suites and common rooms. Please call us for a tour of The Berkeley Dartmouth.