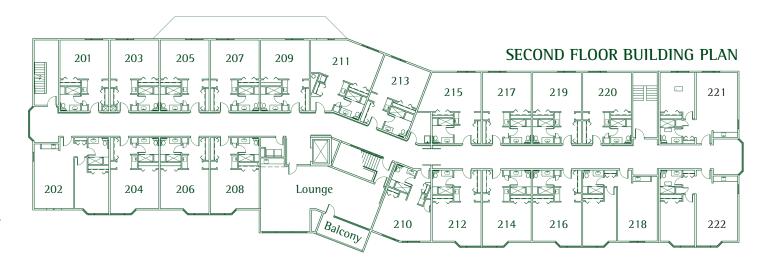

## **Gracious Surrounding**

All Berkeley residences are located within easy access of community services – from entertainment, libraries and parks to shopping areas.

The Berkeley Dartmouth has three floors of suites and common rooms. Please call us for a tour of The Berkeley Dartmouth.