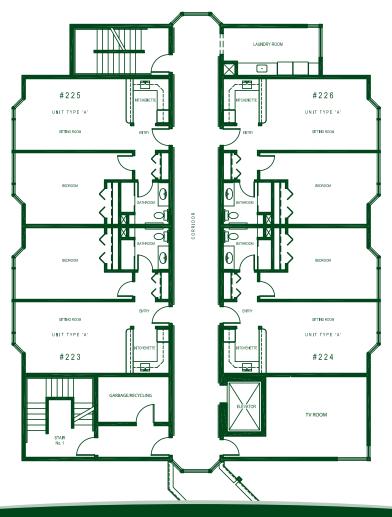

## The Berkeley Dartmouth Annex 2nd floor plan

A 3-storey addition to the original building offering 12 air-conditioned one bedroom apartments, waste/recycling centres on each floor as well as personal laundry rooms. There are common lounges on the 2nd and 3rd floors.